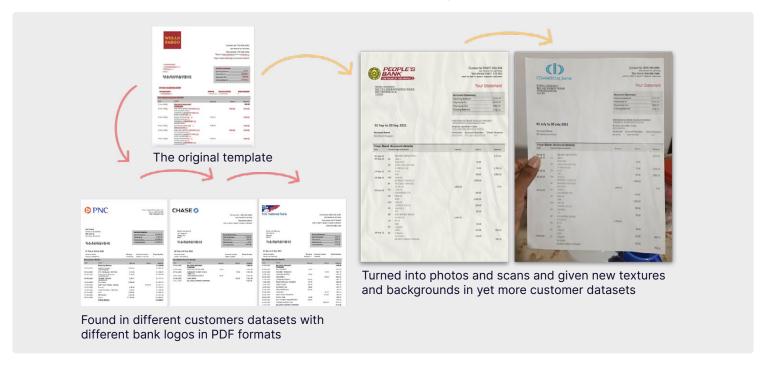

## Spot deepfakes, gen AI, template farms and other serial fraud attacks

As many as 2% of onboarding and underwriting documents are based on reused or generated documents. Detect the most sophisticated threats to root out waves of crowdsourced first party fraud and targeted attempts by tech-enabled organized crime rings.