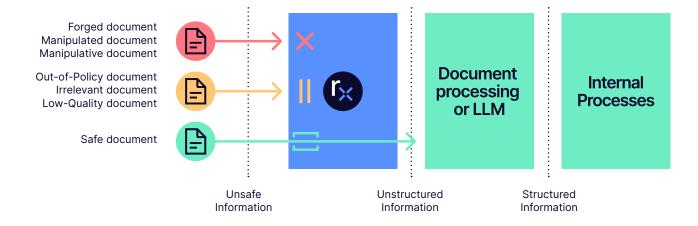

#### Get clear actionable verdicts, not "risk scores"

What do you do with a 68% vs a 82% risk score?

Cut out the noise and get a clear view of your risk:

- High Risk: this document is likely fraudulent and should be declined.
- Warning: this document is modified and should be reviewed.
- Normal: there's nothing wrong with this document and can be accepted.
- Trusted: this document perfectly matches authentic ones.