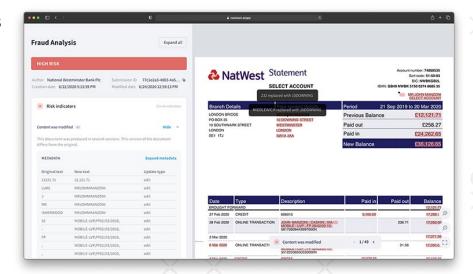

# Confidently stop bad ones in any language

Metadata, internal structures, image consistencies, fonts in use... We analyze every document over 500 ways for signs of fraud to ensure high precision

- Works on unknown documents
- Results in under 20s
- · Detailed explainable findings

#### Get clear actionable verdicts, not "risk scores"

What do you do with a 68% vs a 82% risk score?

Cut out the noise and get a clear view of your risk:

- High Risk: this document is likely fraudulent and should be declined.
- Warning: this document is modified and should be reviewed.
- Normal: there's nothing wrong with this document and can be accepted.
- Trusted: this document perfectly matches authentic ones.

## Spot deepfakes, gen AI, template farms and other serial fraud attacks

As many as 2% of onboarding and underwriting documents are based on reused or generated documents. Detect the most sophisticated threats to root out waves of crowdsourced first party fraud and targeted attempts by tech-enabled organized crime rings.