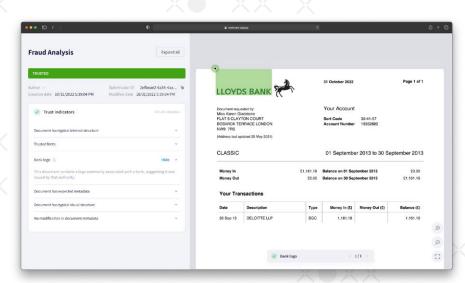

#### Fast-track good customers

Automatically process documents worryfree if they show no signs of modification or are verified as trusted—our gold seal of authenticity with 99.99% accuracy.

- Works on PDF and images
- Language & document agnostic
- Use via Web interface or API

#### Get clear actionable verdicts, not "risk scores"

What do you do with a 68% vs a 82% risk score?

Cut out the noise and get a clear view of your risk:

- High Risk: this document is likely fraudulent and should be declined.
- Warning: this document is modified and should be reviewed.
- Normal: there's nothing wrong with this document and can be accepted.
- Trusted: this document perfectly matches authentic ones.