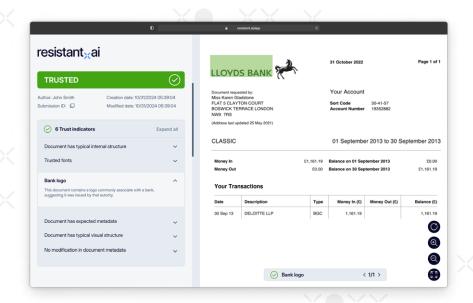

#### Fast-track good customers

Automatically process documents worryfree if they show no signs of modification or are verified as trusted—our gold seal of authenticity with 99.99% accuracy.

- Works on PDF and images
- Language & document agnostic
- Use via Web interface or API

#### Get clear actionable verdicts, not "risk scores"

What do you do with a 68% vs a 82% risk score?

Cut out the noise and get a clear view of your risk:

- High Risk: this document is likely fraudulent and should be declined.
- Warning: this document is modified and should be reviewed.
- Normal: there's nothing wrong with this document and can be accepted.
- Trusted: this document perfectly matches authentic ones.