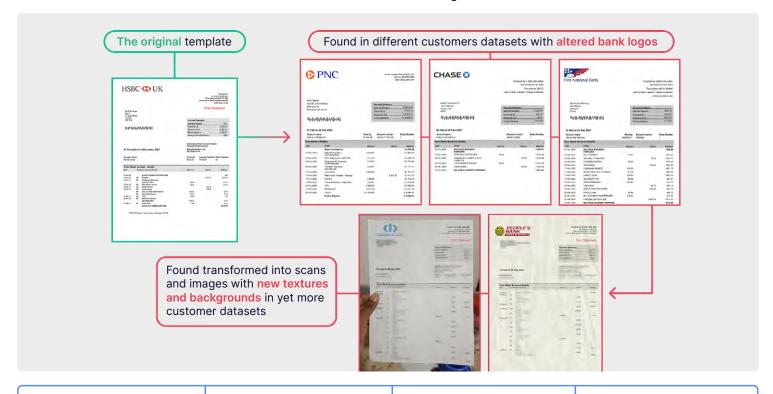

## Spot deepfakes, gen AI, template farms and other serial fraud attacks

As many as 2% of onboarding and underwriting documents are based on reused or generated documents. Detect the most sophisticated threats to root out waves of crowdsourced first party fraud and targeted attempts by tech-enabled organized crime rings.