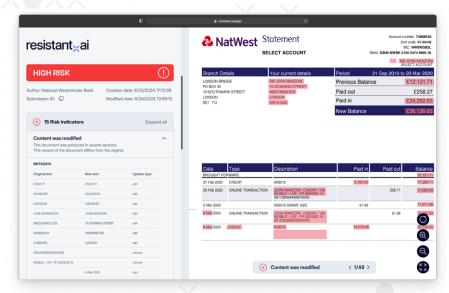

#### Get clear actionable verdicts, not "risk scores"

What do you do with a 68% vs a 82% risk score?

Cut out the noise and get a clear view of your risk:

- High Risk: this document is likely fraudulent and should be declined.
- Warning: this document is modified and should be reviewed.
- Normal: there's nothing wrong with this document and can be accepted.
- Trusted: this document perfectly matches authentic ones.