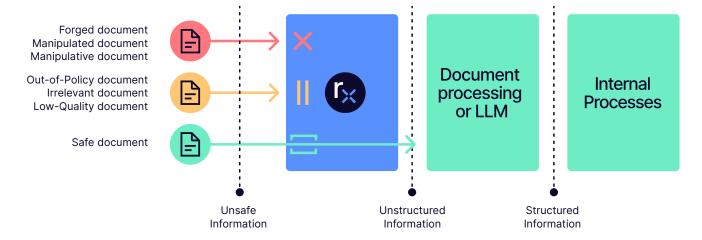

## Scan any document from anywhere for fraud and authenticity in seconds

Document fraud has changed. With editing tools and online template farms making it impossible to spot forged onboarding and underwriting documents with the naked eye, more and more decisions are made on "gut feel." No more. Confidently take in any document in PDF or image formats with Resistant Al.

#### Fast-track good customers

Automatically process documents worryfree if they show no signs of modification or are verified as trusted—our gold seal of authenticity with 99.99% accuracy.

- Works on PDF and images
- Language & document agnostic
- Use via Web interface or API

# Confidently stop bad ones in any language

Metadata, internal structures, image consistencies, fonts in use... We analyze every document over 500 ways for signs of fraud to ensure high precision

- · Works on unknown documents
- Results in under 20s
- Detailed explainable findings

#### Get clear actionable verdicts, not "risk scores"

What do you do with a 68% vs a 82% risk score?

Cut out the noise and get a clear view of your risk:

- High Risk: this document is likely fraudulent and should be declined.
- Warning: this document is modified and should be reviewed.
- Normal: there's nothing wrong with this document and can be accepted.
- Trusted: this document perfectly matches authentic ones.